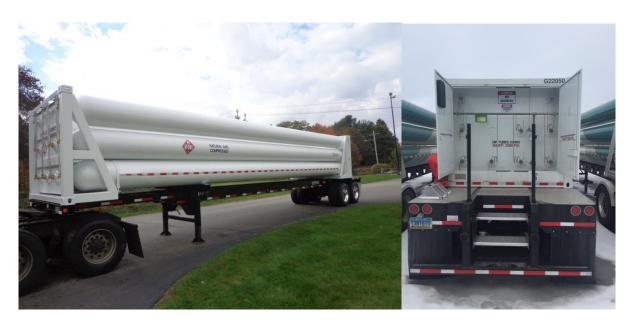

## 9 tube 40' Container with UN ISO 11120 tubes; 2580 PSI. Available for Quick Delivery

| Argon   | Helium  | Nitrogen | Oxygen | Hydrogen | Natural<br>Gas | Air     | СО   | Neon    |
|---------|---------|----------|--------|----------|----------------|---------|------|---------|
| 143,754 | 124,977 | 130,619  | 144205 | 122,028  | 175,000        | 133,599 | Call | 124,641 |

Calculated in Standard Cubic Feet when loaded at 2580 PSI/70 Fahrenheit

Estimated loaded weight with tractor & trailer: 80,000 lbs. when loaded with CNG

Dimensions: Container app. 40' long x 96" wide x app. 96" high;

Water Volume: app. 85.3 cubic feet per tube; 768 cubic feet total.

UN / ISO 11120

Meets all US DOT requirements for above listed gases

Includes recently built Chassis King or Cheetah trailer chassis with alum wheels